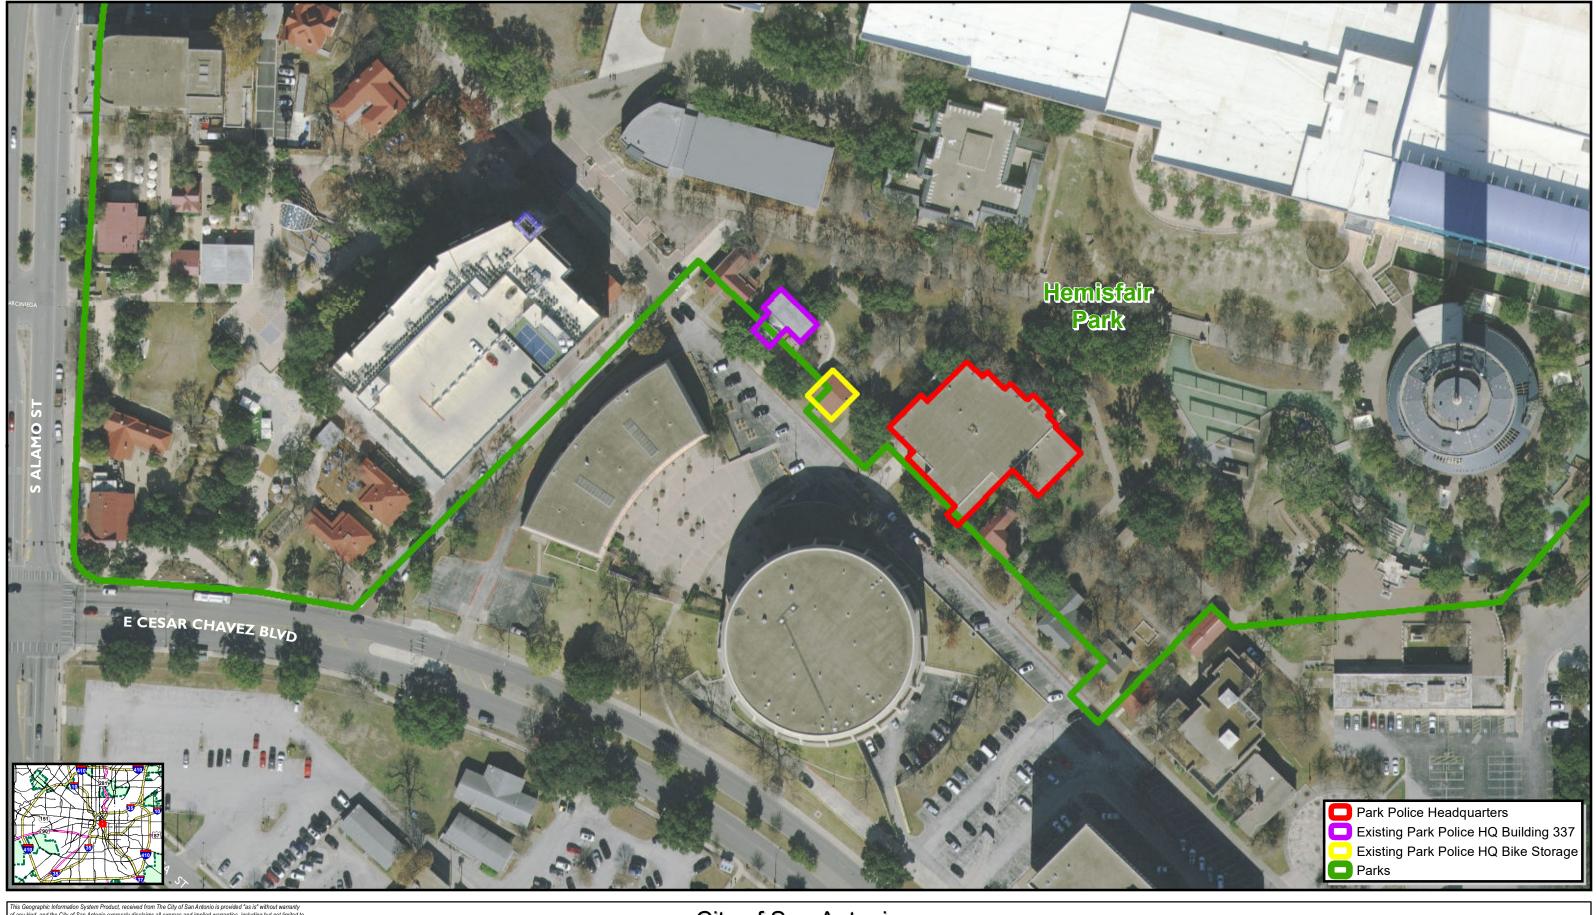

City of San Antonio

Park Police Headquarters 600 Hemisfair Plaza, Building 277 San Antonio, Texas 78205

25 0